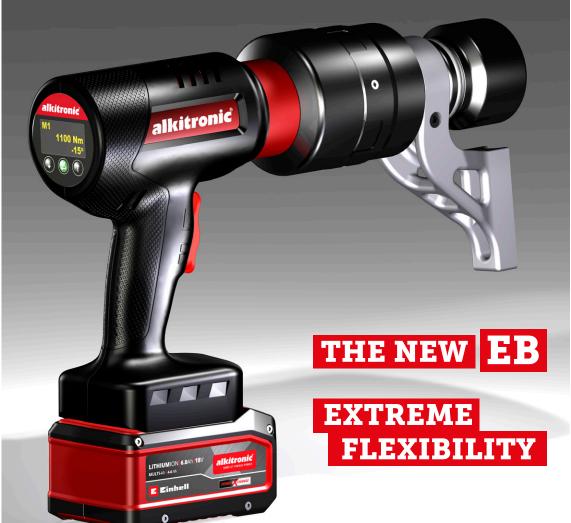

# alkitronic XE-SERIES



Battery driven torque multiplier











## **BRUSHLESS SYNCHRONOUS MOTOR**

Amazing increased productivity and LOW running costs

## **OLED-DISPLAY**

Anti-glare and high contrast - for perfect reading under all weather conditions

## SIMPLE NAVIGATION

Intuitive interface drastically reduces operating errors and misadjustments

# **ERGONOMIC DESIGN**

Ultra grippy housing for your safety and a secure bolting procedure







### **HEALTH AND SAFETY FIRST**

Extreme reduction of radial forces on the wrist to 1 Nm



# **UNIQUE 1-FINGER TRIGGER**

Unbeatable efficiency through fast, simple change of direction of rotation

# **OUTSTANDING BATTERY CONCEPT**

Powerful and durable battery for precise, consistent bolting quality worldwide shipping

# alkitronic® SMART SERVICE

Enabling wireless documentation and information\