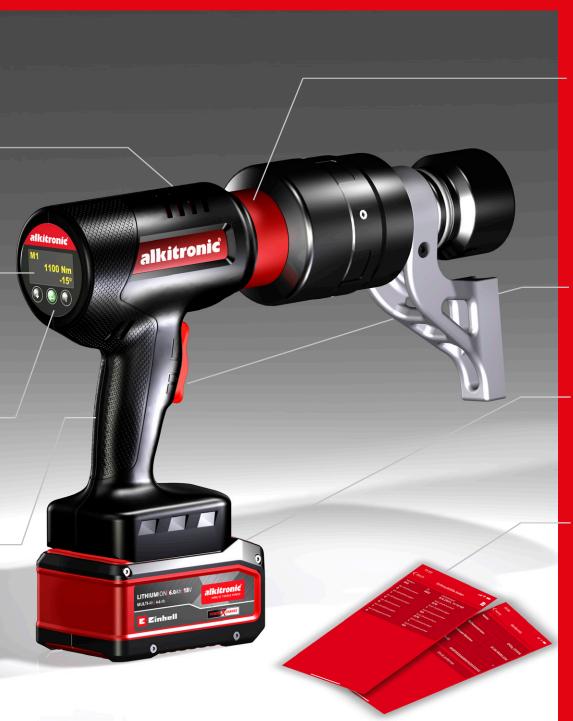

## **BRUSHLESS SYNCHRONOUS MOTOR**

Amazing increased productivity and LOW running costs

## **OLED-DISPLAY**

Anti-glare and high contrast - for perfect reading under all weather conditions

## SIMPLE NAVIGATION

Intuitive interface drastically reduces operating errors and misadjustments

# **ERGONOMIC DESIGN**

Ultra grippy housing for your safety and a secure bolting procedure

### **HEALTH AND SAFETY FIRST**

Extreme reduction of radial forces on the wrist to 1 Nm

# **UNIQUE 1-FINGER TRIGGER**

Unbeatable efficiency through fast, simple change of direction of rotation

# **OUTSTANDING BATTERY CONCEPT**

Powerful and durable battery for precise, consistent bolting quality worldwide shipping

# alkitronic® SMART SERVICE

Enabling wireless documentation and information\*

\* Bluetooth transfer