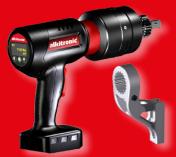

# alkitronic XE-SERIES

Battery driven torque multiplier

# **ERGONOMIC DESIGN**

Ultra grippy housing for your safety and a secure bolting procedure

# **UNIQUE 1-FINGER TRIGGER**

Unbeatable efficiency through fast, simple change of direction of rotation

#### Scope of delivery alkitronic® EB

alkitronic® DMA Torque reaction absorber

2 Lithium-Ion battery packs

Battery charger

Machine case