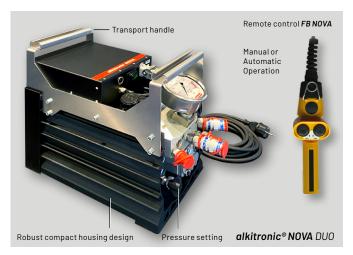

## **Applications**

Electric driven hydraulic pump, **usable worldwide 100-253 V / 45-66 Hz**, up to 700 bar / 10,000 psi for hydraulic wrenches with single or double-acting cylinders.

- Duo- or Quattro version (for 2 or 4 wrenches etc.) optional.
- Robust compact design for use on the roughest construction sites.

## **Advantages**

- Huge oil flow due to intelligent electronic controlling, powerful motor.
- Easiest automatic operation for all cylinder sizes without any manual presetting.
- Ergonomic remote control for manual or automatic operation.

Robust design with load hooks and handles, certified for crane transportation.

alkitronic® products Made in Germany by