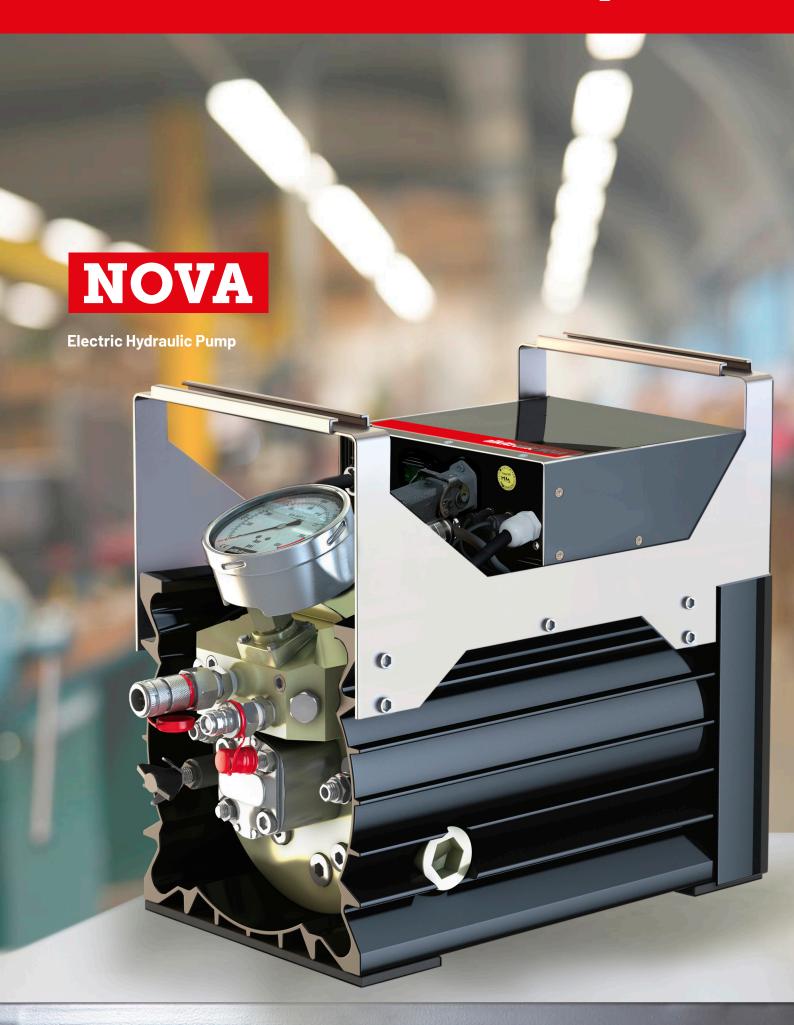

#### **Technical Data**

**alkitronic® NOVA** with infinitely adjustable pressure setting up to 700 bar / 10,000 psi (700 bar / 10,000 psi max. pressure).

| Designation               | alkitronic® NOVA        |
|---------------------------|-------------------------|
| Drive electrical          | 100-253 V / 45-66 Hz    |
| Nominal capacity          | 3500 W max.             |
| Oil flow:                 |                         |
| low pressure              | 15 I/min up to 70 bar   |
| medium pressure           | 10 I/min up to 180 bar  |
| high pressure             | 1.5 I/min up to 700 bar |
| Weight including oil      | 28,5 kg                 |
| Dimensions L x W x H (mm) | 350 x 220 x 300         |
| Surrounding temperature   | -20 ° C up to +50 ° C   |

Robust design with load hooks and handles, certified for crane transportation.

alkitronic® products Made in Germany by