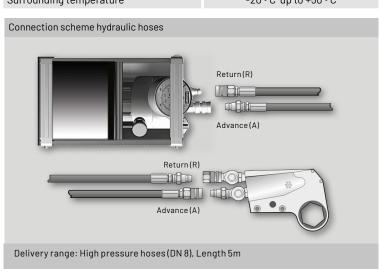

#### **Technical Data**

**alkitronic® NOVA** with infinitely adjustable pressure setting up to 700 bar / 10,000 psi (700 bar / 10,000 psi max. pressure).

| Designation               | alkitronic® NOVA        |
|---------------------------|-------------------------|
| Drive electrical          | 100-253 V / 45-66 Hz    |
| Nominal capacity          | 3500 W max.             |
| Oil flow:                 |                         |
| low pressure              | 15 I/min up to 70 bar   |
| medium pressure           | 10 I/min up to 180 bar  |
| high pressure             | 1.5 I/min up to 700 bar |
| Weight including oil      | 28,5 kg                 |
| Dimensions L x W x H (mm) | 350 x 220 x 300         |
| Surrounding temperature   | -20 ° C up to +50 ° C   |