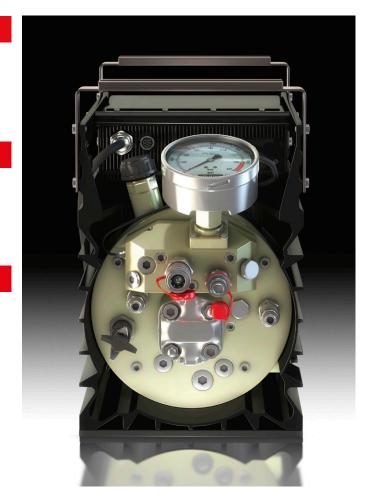

#### No magnetic valve control

Powerful but gentle changeover from power stroke to idle stroke, due to direction switch of the drive motor, which guarantees high durability of the equipment.

- Capable of continuous operation minimal heat generation
   No oil overheating by the innovative motor drive in combination
   with the automatic mode. The automatic operation only provides
   the flow supply with the working pressure necessary for efficient
   bolting.
- Low running costs

Brush-free synchronized motor, maintenance-free and low wear. Usable on all international mains supply without any change.