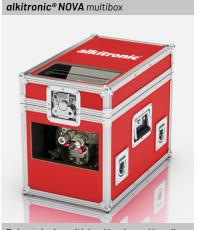

#### **Technical Data**

**alkitronic® NOVA** with infinitely adjustable pressure setting up to 700 bar / 10,000 psi (700 bar / 10,000 psi max. pressure).

| Designation               | alkitronic® NOVA        |
|---------------------------|-------------------------|
| Drive electrical          | 100-253 V / 45-66 Hz    |
| Nominal capacity          | 3500 W max.             |
| Oil flow:                 |                         |
| low pressure              | 15 I/min up to 70 bar   |
| medium pressure           | 10 I/min up to 180 bar  |
| high pressure             | 1.5 I/min up to 700 bar |
| Weight including oil      | 28,5 kg                 |
| Dimensions L x W x H (mm) | 350 x 220 x 300         |
| Surrounding temperature   | -20 ° C up to +50 ° C   |

Robust design with load hooks and handles, certified for crane transportation.

alkitronic® products Made in Germany by